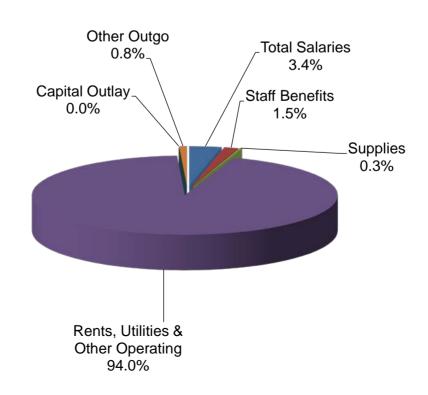

|
| 79 Dedicated Reserves                          | 0               | 0               | 0               | 0                           | 0                           |
| Object Group 7000 Total                        | \$150,000       | \$153,833       | \$163,901       | \$180,000                   | \$180,000                   |
| _                                              | _               |                 | • • •           | • • •                       | •                           |
| Total Expenditures                             | \$4,409,546     | \$4,529,579     | \$16,929,502    | \$19,618,376                | \$20,261,178                |

#### **District Services - Unrestricted General Fund**



#### **District Services - Restricted General Fund**



### Grossmont-Cuyamaca Community College District Expenditure Statement - General Fund Districtwide Commitments - - COMBINED

|                          |                                       | Actual              | Actual          | Actual      | Tenative<br>Budget     | Adoption<br>Budget |
|--------------------------|---------------------------------------|---------------------|-----------------|-------------|------------------------|--------------------|
| ACADEMIC SALA            | ADIES.                                | 14/15               | 15/16           | 16/17       | 17/18                  | 17/18              |
| 11 Contract Tea          |                                       | \$0                 | \$0             | \$0         | \$0                    | \$0