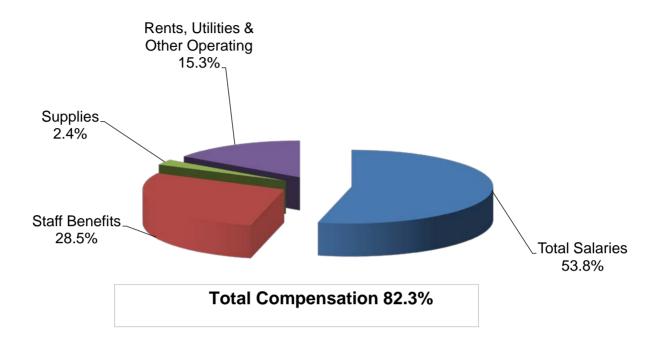

| 0               | 0                           | 0                           |
| 79 Dedicated Reserves                          | 0               | 0               | 0               | 0                           | 0                           |
| Object Group 7000 Total                        | \$150,000       | \$153,833       | \$163,901       | \$180,000                   | \$180,000                   |
| _                                              | _               |                 | • • •           | • • •                       | •                           |
| Total Expenditures                             | \$4,409,546     | \$4,529,579     | \$16,929,502    | \$19,618,376                | \$20,261,178                |

#### **District Services - Unrestricted General Fund**



#### **District Services - Restricted General Fund**



### Grossmont-Cuyamaca Community College District Expenditure Statement - General Fund Districtwide Commitments - - COMBINED

|                          |                                       | Actual              | Actual          | Actual      | Tenative<br>Budget     | Adoption<br>Budget |
|--------------------------|---------------------------------------|---------------------|-----------------|-------------|------------------------|--------------------|
| ACADEMIC SALA            | ADIES.                                | 14/15               | 15/16           | 16/17       | 17/18                  | 17/18              |
| 11 Contract Tea          |                                       | \$0                 | \$0             |