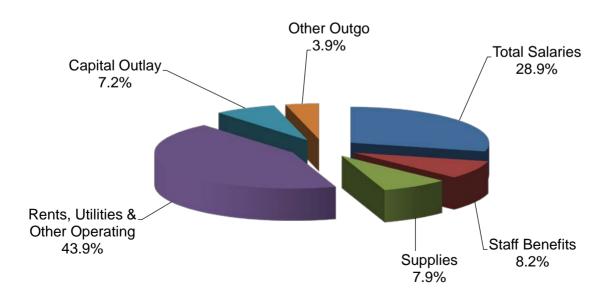

thr Pymts to Stdts | 145,879                | 657,152     | 744,076      | 666,775            | 760,803            |
| 79 Dedicated Reserves                          | 0                      | 0           | 0            | 0                  | 0                  |
| Object Group 7000 Total                        | \$145,879              | \$779,113   | \$763,762    | \$672,927          | \$760,803          |
| Total Expenditures                             | \$6,953,782            | \$9,402,793 | \$11,697,424 | \$15,814,422       | \$19,729,137       |
| rotal Exponditation                            | <del>\$5,000,102</del> | ψο, 102,700 | ψ,ου,,π2π    | ψ10,017,722        | ψ10,120,101        |

#### **Cuyamaca - Unrestricted General Fund**



#### **Cuyamaca - Restricted General Fund**



### Grossmont-Cuyamaca Community College District Expenditure Statement - General Fund District Services - - COMBINED

|                                                | Actual<br>14/15          | Actual<br>15/16    | Actual<br>16/17    | Tenative<br>Budget<br>17/18 | Adoption<br>Budget<br>17/18 |
|------------------------------------------------|--------------------------|--------------------|--------------------|-----------------------------|-----------------------------|
| ACADEMIC SALARIES:                             |                          |                    |                    |                             |                             |
| 11 Contract Teachers                           | \$0                      | \$0                | \$0                | \$0