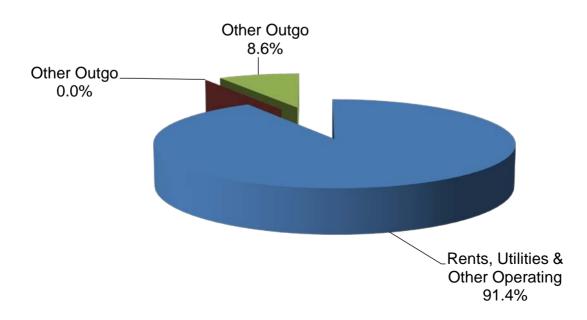

| 0                                       | 0                  | 0           | 0                           | 0                  |
| Object Group 7000 Tota                         | \$1,189,065                             | \$1,190,202        | \$898,297   | \$887,802                   | \$1,259,655        |
| T 1 1 5 1 5 1 5 1 5 1 5 1 5 1 5 1 5 1 5        | Φ4 040 000                              | Φ4 400 <b>7</b> 40 | Φ4 000 074  | Φ0 <b>7</b> 5 <b>7</b> 5 40 | <b>#44.000.044</b> |
| Total Expenditures                             | \$1,218,602                             | \$1,133,713        | \$1,830,271 | \$9,757,540                 | \$14,603,814       |

#### Districtwide Commitments- Unrestricted General Fund



#### Districtwide Commitments- Restricted General Fund