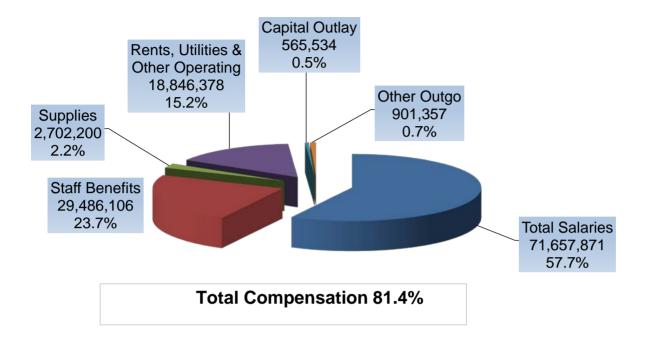

### Grossmont-Cuyamaca Community College District Summary of Operations and Ending Balances - General Fund COMBINED

|                                             | Actual        | Actual        | Actual        | Tenative<br>Budget | Adoption<br>Budget |
|---------------------------------------------|---------------|---------------|---------------|--------------------|--------------------|
| SUMMARY OF OPERATIONS:                      | 14/15         | 15/16         | 16/17         | 17/18              | 17/18              |
| Beginning Balance                           | \$13,050,069  | \$13,800,739  | \$30,140,191  | \$24,101,882       | \$47,630,548       |
| Accrual Adjustments                         | 0             | 0             | 0             | 0                  | 0                  |
| Adjusted Beginning Balance                  | \$13,050,069  | \$13,800,739  | \$30,140,191  | \$24,101,882       | \$47,630,548       |
| Income                                      | \$125,919,944 | \$141,800,517 | \$173,663,813 | \$172,222,332      | \$168,277,753      |
| One-time funds                              | 0             | 9,820,939     | 0             | 0                  | 0                  |
| Transfers Between Restricted & Unrestricted | 0             | 0             | 0             | 0                  | 0                  |
| Total Income                                | \$125,919,944 | \$151,621,456 | \$173,663,813 | \$172,222,332      | \$168,277,753      |
| Total Funds Available for Distribution      | \$138,970,013 | \$165,422,195 | \$203,804,004 | \$196,324,214      | \$215,908,301      |
| Less Expenditures                           | 125,169,274   | 135,282,004   | 156,173,456   | 189,161,556        | 208,477,312        |
| Total Ending Balance                        | \$13,800,739  | \$30,140,191  | \$47,630,548  | \$7,162,658        | \$7,430,989        |
| ANALYSIS OF ENDING BALANCE:                 |               |               |               |                    |                    |
| Committed Reserves:                         |               |               |               |                    |                    |
| Site Budget Commitments                     | \$3,517,672   | \$5,954,405   | \$14,486,974  | \$0                | \$0                |
| Budget Dedication to Following Year         | 4,314,315     | 17,624,124    | 25,775,714    | 0                  | 0                  |
| Categorical Commitments                     | 33,582        | 0             | 0             | 0                  | 0                  |
| Health Services                             | 0             | 0             | 0             | 0                  | 0                  |
| Parking Fund                                | 0             | 0             | 0             | 0                  | 0                  |
| Contingency Reserve                         | 5,935,170     | 6,561,662     | 7,367,860     | 7,162,658          | 7,430,989          |
| Total Ending Balance                        | \$13,800,739  | \$30,140,191  | \$47,630,548  | \$7,162,658        | \$7,430,989        |
|                                             |               |               |               |                    |                    |