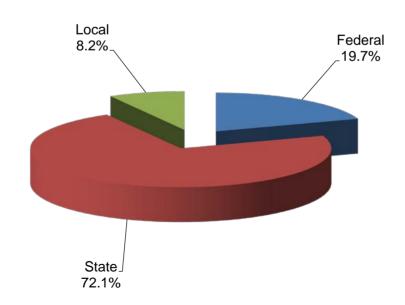

#### **Total All Sites - Restricted General Fund Income**

#### Grossmont-Cuyamaca Community College District Income Statement - General Fund RESTRICTED

| INCOME:                               | Actual<br>14/15 | Actual<br>15/16                  | Actual<br>16/17 | Tenative<br>Budget<br>17/18 | Adoption<br>Budget<br>17/18 |
|---------------------------------------|-----------------|----------------------------------|-----------------|-----------------------------|-----------------------------|
| Federal:                              |                 |                                  |                 |                             |                             |
| Categorical Funds                     | \$2,349,115     | \$3,019,168                      | \$10,166,101    | \$10,166,101                | \$10,018,870                |
| Other Federal                         | 0               | 0                                | 0               | 0                           | 0                           |
| Total Federal                         | \$2,349,115     | \$3,019,168                      | \$10,166,101    | \$10,166,101                | \$10,018,870                |
| State Apportionment:                  |                 |                                  |                 |                             |                             |
| Base                                  | \$0             | \$0                              | \$0             | \$0                         | \$0                         |
| C.O.L.A.                              | 0               | 0                                | 0               | 0                           | 0                           |
| Growth/Restoration/Base Adj.          | 0               | 0                                | 0               | 0                           | 0                           |
| Full-Time Faculty Hiring              | 0               | 0                                | 0               | 0                           | 0                           |
| State Deficit Factor                  | 0               | 0                                | 0               | 0                           | 0                           |
| Prior Year Adjustment                 | 0               | 0                                | 0               | 0                           | 0                           |
| Total State General Revenue           | \$0             | \$0                              | \$0             | \$0                         | \$0                         |
| State Other:                          |                 |                                  |                 |                             |                             |
| Categorical Funds                     | \$5,338,194     | \$6,475,799                      | \$9,773,027     | \$8,394,567                 | \$11,679,004                |
| Grants                                | 6,326,123       | 3,347,236                        | 10,406,740      | 13,734,579                  | 15,393,011                  |
| Student Equity/SSSP                   | 2,229,419       | 6,302,375                        | 6,279,757       | 8,769,540                   | 6,807,548                   |
| Parity/ PT Comp                       | 0               | 0                                | 0               | 0                           | 0                           |
| Lottery                               | 733,792         | 984,280                          | 978,980         | 664,048                     | 664,048                     |
| Mandated Cost                         | 0               | 0                                | 0               | 0                           | 0                           |
| State Block Grants                    | 2,349,180       | 3,845,454                        | 3,327,839       | 10,166,411                  | 1,128,504                   |
| Student Financial Aid Admin           | 820,984         | 904,493                          | 893,810         | 876,612                     | 943,195                     |
| Other State                           | 670,530         | 2,662,468                        | 11,717,566      | 10,495                      | 0                           |
| Revenue Shortfall                     | 0               | 0                                | 0               | 0                           | 0                           |
| Total State Other                     | \$18,468,222    | \$24,522,105                     | \$43,377,719    | \$42,616,252                | \$36,615,310                |
| Local:                                |                 |                                  |                 |                             |                             |
| Community Service Fees                | \$197,362       | \$6,752                          | \$59,310        | \$59,310                    | \$58,439                    |
| Intl/ACE/Cont Ed                      | 275,864         | 237,771                          | 188,504         | 188,504                     | 189,464                     |
| Enrollment Fees (2%)                  | 0               | 0                                | 0               | 0                           | 0                           |
| Health Fees                           | 713,185         | 771,365                          | 1,265,677       | 1,265,677                   | 1,409,938                   |
| Interest                              | 0               | 0                                | 0               | 0                           | 0                           |
| Parking Fees & Fines                  | 992,571         | 1,225,636                        | 1,319,000       | 1,319,000                   | 1,361,385                   |
| Tuition - Out of State                | 0               | 0                                | 0               | 0                           | 0                           |
| Tuition - Foreign Student             | 0               | 0                                | 0               | 0                           | 0                           |
| Other Student Fees                    | 0               | 0                                | 0               | 0                           | 0                           |
| Other Local                           | 404,191         | 845,658                          | 1,191,078       | 1,191,078                   | 1,148,534                   |
| Revenue Shortfall<br>Total Local      | \$2,583,173     | \$3,087,182                      | \$4,023,569     | \$4,023,569                 | \$4,167,760                 |
| Other:                                | <del>+-,,</del> | + -, - <b>0</b> · , · <b>0</b> – | + -,-20,000     | ÷ ·, · = •, • •             | ÷ ·, · <b>3 · , · 3 3</b>   |
| Otner: Interfund Transfer             | \$0             | \$0                              | ΦΛ              | \$0                         | ¢۸                          |
|                                       |                 |                                  | \$0             |                             | \$0                         |
| Sale of Equipment Total Other Sources | <u> </u>        | <u> </u>                         | <u> </u>        | \$0                         | \$0                         |
| TOTAL INCOME                          | \$23,400,510    | \$30,628,455                     | \$57,567,389    | \$56,805,922                | \$50,801,940                |
| <del>-</del>                          | ,,              |                                  |                 |                             | Page 7                      |