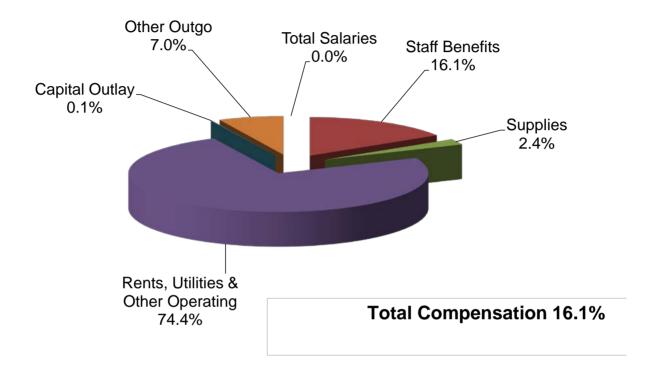

| 0                  |
| 79 Dedicated Reserves                          | 0                                       | 0                  | 0           | 0                           | 0                  |
| Object Group 7000 Tota                         | \$1,189,065                             | \$1,190,202        | \$898,297   | \$887,802                   | \$1,259,655        |
| T 1 1 5 1 5 1 5 1 5 1 5 1 5 1 5 1 5 1 5        | Φ4 040 000                              | Φ4 400 <b>7</b> 40 | Φ4 000 074  | Φ0 <b>7</b> 5 <b>7</b> 5 40 | <b>#44.000.044</b> |
| Total Expenditures                             | \$1,218,602                             | \$1,133,713        | \$1,830,271 | \$9,757,540                 | \$14,603,814       |

#### Districtwide Commitments- Unrestricted General Fund



#### Districtwide Commitments- Restricted General Fund