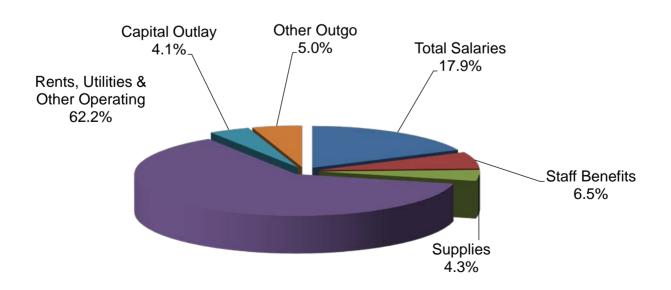

### Grossmont-Cuyamaca Community College District Summary of Operations and Ending Balances - General Fund RESTRICTED

|                                             | Actual       | Actual       | Actual       | Tenative<br>Budget | Adoption<br>Budget |
|---------------------------------------------|--------------|--------------|--------------|--------------------|--------------------|
|                                             | 14/15        | 15/16        | 16/17        | 17/18              | 17/18              |
| SUMMARY OF OPERATIONS:                      |              |              |              |                    |                    |
| Beginning Balance                           | \$1,829,147  | \$2,817,683  | \$15,774,589 | \$12,679,562       | \$33,515,926       |
| Accrual Adjustments                         | 0            | 0            | 0            | 0                  | 0                  |
| Adjusted Beginning Balance                  | \$1,829,147  | \$2,817,683  | \$15,774,589 | \$12,679,562       | \$33,515,926       |
| Income                                      | \$23,400,510 | \$30,628,455 | \$57,567,389 | \$56,805,922       | \$50,801,940       |
| One-time funds                              | 0            | 9,820,939    | 0            | 0                  | 0                  |
| Transfers Between Restricted & Unrestricted | 1,237,010    | 3,518,751    | 6,665,339    | 0                  |                    |
| Total Income                                | \$24,637,520 | \$43,968,145 | \$64,232,728 | \$56,805,922       | \$50,801,940       |
| Total Funds Available for Distribution      | \$26,466,667 | \$46,785,828 | \$80,007,317 | \$69,485,484       | \$84,317,866       |
| Less Expenditures                           | 23,648,984   | 31,011,239   | 46,491,391   | \$69,485,484       | \$84,317,866       |
| Total Ending Balance                        | \$2,817,683  | \$15,774,589 | \$33,515,926 | \$0                | \$0                |
| ANALYSIS OF ENDING BALANCE:                 |              |              |              |                    |                    |
| Committed Reserves:                         |              |              |              |                    |                    |
| Site Budget Commitments                     | \$0          | \$0          | \$9,424,178  | \$0                | \$0                |
| Budget Dedication to Following Year         | 2,784,101    | 15,774,589   | 24,091,748   | 0                  | 0                  |
| Categorical Commitments                     | 33,582       | 0            | 0            | 0                  | 0                  |
| Health Services                             | 0            | 0            | 0            | 0                  | 0                  |
| Parking Fund                                | 0            | 0            | 0            | 0                  | 0                  |
| Contingency Reserve                         | N/A          | N/A          | N/A          | N/A                | N/A                |
| Total Ending Balance                        | \$2,817,683  | \$15,774,589 | \$33,515,926 | \$0                | \$0                |