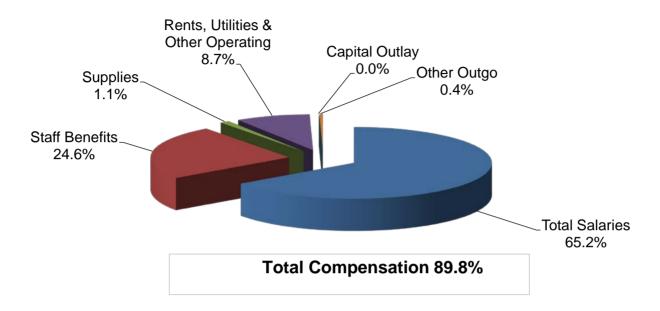

|
| 75/76 Stdt Financial Aid & Othr Pymts to Stdts | 145,879                | 657,152     | 744,076      | 666,775            | 760,803            |
| 79 Dedicated Reserves                          | 0                      | 0           | 0            | 0                  | 0                  |
| Object Group 7000 Total                        | \$145,879              | \$779,113   | \$763,762    | \$672,927          | \$760,803          |
| Total Expenditures                             | \$6,953,782            | \$9,402,793 | \$11,697,424 | \$15,814,422       | \$19,729,137       |
| rotal Exponditation                            | <del>\$5,000,102</del> | ψο, 102,700 | ψ,ου,,π2π    | ψ10,017,722        | ψ10,120,101        |

#### **Cuyamaca - Unrestricted General Fund**



#### **Cuyamaca - Restricted General Fund**



### Grossmont-Cuyamaca Community College District Expenditure Statement - General Fund District Services - - COMBINED

|                                                | Actual<br>14/15          | Actual<br>15/16    | Actual<br>16/17    | Tenative<br>Budget<br>17/18 | Adoption<br>Budget<br>17/18 |
|------------------------------------------------|--------------------------|--------------------|--------------------|-----------------------------|-----------------------------|
| ACADEMIC SALARIES:                             |                          |                    |                    |                             |                             |
| 11 Contract Teachers                           | \$0                      | \$0