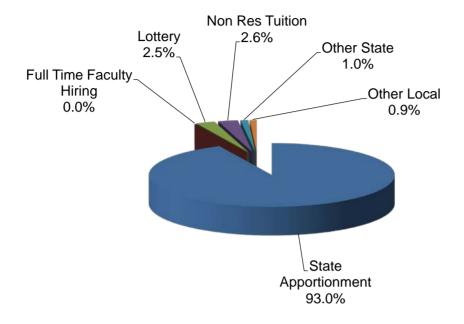

#### **Total All Sites - Unrestricted General Fund Income**

## Grossmont-Cuyamaca Community College District Income Statement - General Fund UNRESTRICTED

|                              | Actual        | Actual        | Actual        | ı enative<br>Budget | Aaoption<br>Budget |
|------------------------------|---------------|---------------|---------------|---------------------|--------------------|
| INCOME:                      | 14/15         | 15/16         | 16/17         | 17/18               | 17/18              |
| Federal:                     |               |               |               |                     |                    |
| Categorical Funds            | \$0           | \$0           | \$0           | \$0                 | \$0                |
| Other Federal                | 0             | 0             | 0             | 0                   | 0                  |
| Total Federal                | \$0           | \$0           | \$0           | \$0                 | \$0                |
| State Apportionment:         |               |               |               |                     |                    |
| Base                         | \$88,135,019  | \$92,344,037  | \$101,616,089 | \$104,878,423       | \$104,690,165      |
| C.O.L.A.                     | 749,148       | 941,909       | 0             | 1,552,201           | 1,633,125          |
| Growth/Restoration/Base Adj. | 3,458,233     | 7,269,361     | 4,800,707     | 1,397,498           | 2,940,567          |
| Full-Time Faculty Hiring     | 0             | 1,030,128     | 23,580        | 0                   | (49,841)           |
| State Deficit Factor         | (293,561)     | 0             | 0             | 0                   | , , ,              |
| Prior Year Adjustment        | 1,256,988     | 460,608       | (37,538)      | 0                   | 0                  |
| Total State General Revenue  | \$93,305,827  | \$102,046,043 | \$106,402,838 | \$107,828,122       | \$109,214,016      |
| State Other:                 |               |               |               |                     |                    |
| Categorical Funds            | \$0           | \$0           | \$0           | \$0                 | \$0                |
| Grants                       | 0             | 0             | 0             | 0                   | 0                  |
| Student Equity/SSSP          | 0             | 0             | 0             | 0                   | 0                  |
| Parity/ PT Comp              | 390,859       | 376,468       | 386,603       | 384,716             | 386,603            |
| Lottery                      | 2,568,294     | 2,855,408     | 2,945,320     | 2,561,062           | 2,899,807          |
| Mandated Cost                | 788,699       | 0             | 0             | 0                   | 0                  |
| State Block Grants           | 490,087       | 509,378       | 524,986       | 509,512             | 524,986            |
| Student Financial Aid Admin  | 277,838       | 301,725       | 308,046       | 282,643             | 308,046            |
| Other State                  | 0             | 0             | 15,893        | 0                   | 0                  |
| Revenue Shortfall            | 0             | 0             | 0             | 0                   | 0                  |
| Total State Other            | \$4,515,777   | \$4,042,979   | \$4,180,848   | \$3,737,933         | \$4,119,442        |
| Local:                       |               |               |               |                     |                    |
| Community Service Fees       | \$0           | \$0           | \$0           | \$0                 | \$0                |
| Intl/ACE/Cont Ed             | 0             | 0             | 0             | 0                   | 0                  |
| Enrollment Fees (2%)         | 141,270       | 140,391       | 144,018       | 150,000             | 150,000            |
| Health Fees                  | 0             | , 0           | 0             | 0                   | 0                  |
| Interest                     | 66,441        | 143,070       | 345,614       | 50,000              | 300,000            |
| Parking Fees & Fines         | 0             | , 0           | 0             | 0                   | 0                  |
| Tuition - Out of State       | 923,855       | 993,511       | 1,153,374     | 775,000             | 775,000            |
| Tuition - Foreign Student    | 2,813,824     | 3,026,245     | 3,048,891     | 2,240,000           | 2,240,000          |
| Other Student Fees           | 95,504        | 94,534        | 60,289        | 79,000              | 0                  |
| Other Local                  | 652,723       | 671,925       | 723,566       | 556,355             | 677,355            |
| Revenue Shortfall            | 0             | 0             | 0             | 0                   | 0                  |
| Total Local                  | \$4,693,617   | \$5,069,676   | \$5,475,752   | \$3,850,355         | \$4,142,355        |
| Other:                       |               |               |               |                     |                    |
| Interfund Transfer In        | \$0           | \$0           | \$0           | \$0                 | \$0                |
| Sale of Equipment            | 4,213         | 13,364        | 36,986        | 0                   | 0                  |
| Total Other Sources          | \$4,213       | \$13,364      | \$36,986      | \$0                 | \$0                |
| TOTAL INCOME                 | \$102,519,434 | \$111,172,062 | \$116,096,424 | \$115,416,410       | \$117,475,813      |
|                              |               |               |               |                     |                    |