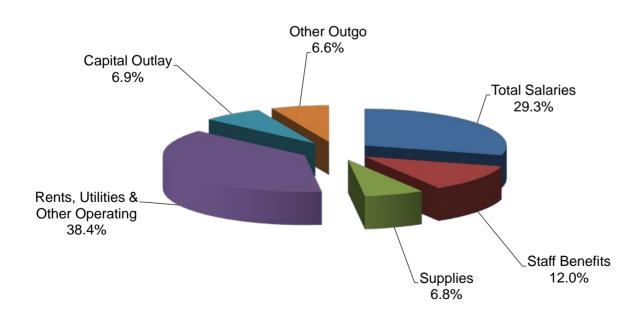

1,151,576              | \$1,478,837              | \$1,769,024              | \$1,951,781              |
| Object Cloup 1000 Total                                       | ψο 10,000              | ψ1,101,010               | ψ1,π10,001               | ψ.,r.σο,σ <u>ε</u> τ     | ψ1,001,101               |
| Total Expenditures                                            | \$11,067,055           | \$15,945,154             | \$16,034,194             | \$24,295,146             | \$29,723,737             |
|                                                               |                        |                          |                          |                          |                          |

#### **Grossmont - Unrestricted General Fund**



#### **Grossmont - Restricted General Fund**



## Grossmont-Cuyamaca Community College District Expenditure Statement - General Fund Cuyamaca College - - COMBINED

|                                                | Actual       | Actual       | Actual       | Tenative<br>Budget | Adoption<br>Budget |
|------------------------------------------------|--------------|--------------|--------------|--------------------|--------------------|
|                                                | 14/15        | 15/16        | 16/17        | 17/18              | 17/18              |
| ACADEMIC SALARIES:                             |              | •            |              | •                  |                    |
| 11 Contract Teachers                           | \$5,080,646  | \$5,128,269  | \$5,337,091  | \$5,743,997        | \$5,808,626