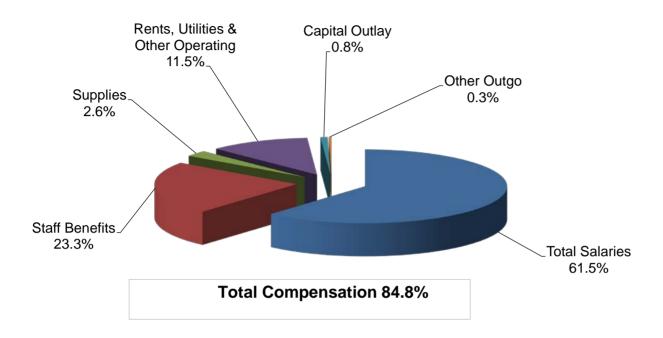

| \$516,385              | \$1,151,576              | \$1,478,837              | \$1,769,024              | \$1,951,781              |
| Object Cloup 1000 Total                                       | ψο 10,000              | ψ1,101,010               | ψ1,π10,001               | ψ.,r.σο,σ <u>ε</u> τ     | ψ1,001,101               |
| Total Expenditures                                            | \$11,067,055           | \$15,945,154             | \$16,034,194             | \$24,295,146             | \$29,723,737             |
|                                                               |                        |                          |                          |                          |                          |

#### **Grossmont - Unrestricted General Fund**



#### **Grossmont - Restricted General Fund**



## Grossmont-Cuyamaca Community College District Expenditure Statement - General Fund Cuyamaca College - - COMBINED

|                                                | Actual       | Actual       | Actual       | Tenative<br>Budget | Adoption<br>Budget |
|------------------------------------------------|--------------|--------------|--------------|--------------------|--------------------|
|                                                | 14/15        | 15/16        | 16/17        | 17/18              | 17/18              |
| ACADEMIC SALARIES:                             |              | •            |              | •                  |                    |
| 11 Contract Teachers                           | \$5,080,646  | \$5,128,269  |